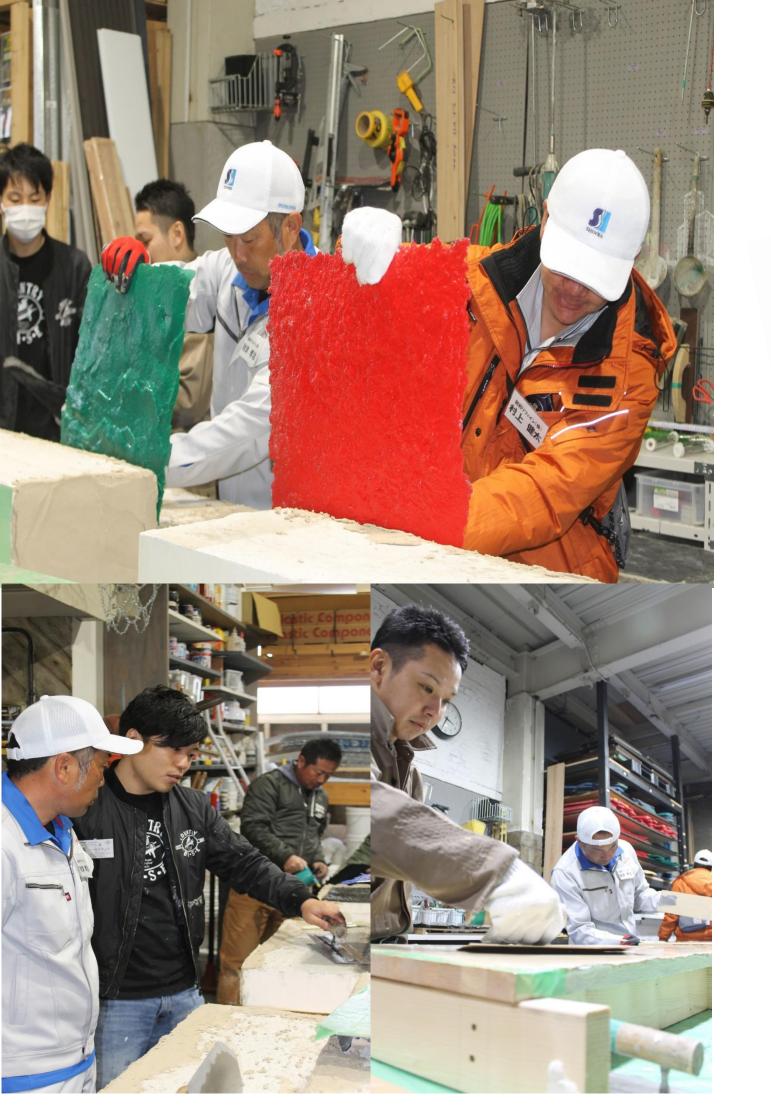

# CONCRETE

PRESENTED COUNTRY BASE

DICTIMED DICHTHU

- ▶ワンポイントでお家に付加価値を! →玄関ポーチ、洗面化粧台、キッチンの腰壁など
- ◆海外の風景・オシャレなお店の雰囲気を再現。 →お客様の感動を生み出す提案力を。
- ▶一歩差がつくテクニック! →現場の話と営業の話、両方お伝えします。

新しい技術で独自化を目指す皆様へ、 玄関ポーチなどで使える暖かみのある スタンプコンクリート「オーバーレイ」、 クレジットカード1枚分の薄い厚みで コンクリートのイメージを大幅に変える 「MPC」。人気建材2本立て! 正しい材料の使い方と施工方法を お伝えいたします。

【スケジュール】

**◆** MPC 通常パターン ステンシル、目地 木目仕上げ、積層風 壁面デモ

◆オーバーレイ スタンプ施工の基本 1日仕上げ (アンティークリリース) 2日仕上げ (コンクリートアース) など…

<u>※参加時に詳細スケジュールお渡しします。</u> ※乾き・作業の進捗によって、

スケジュールが前後する場合がございます。

場所:COUNTRY BASE

(金沢·駅西事務所)

定員:5社10名(目安)