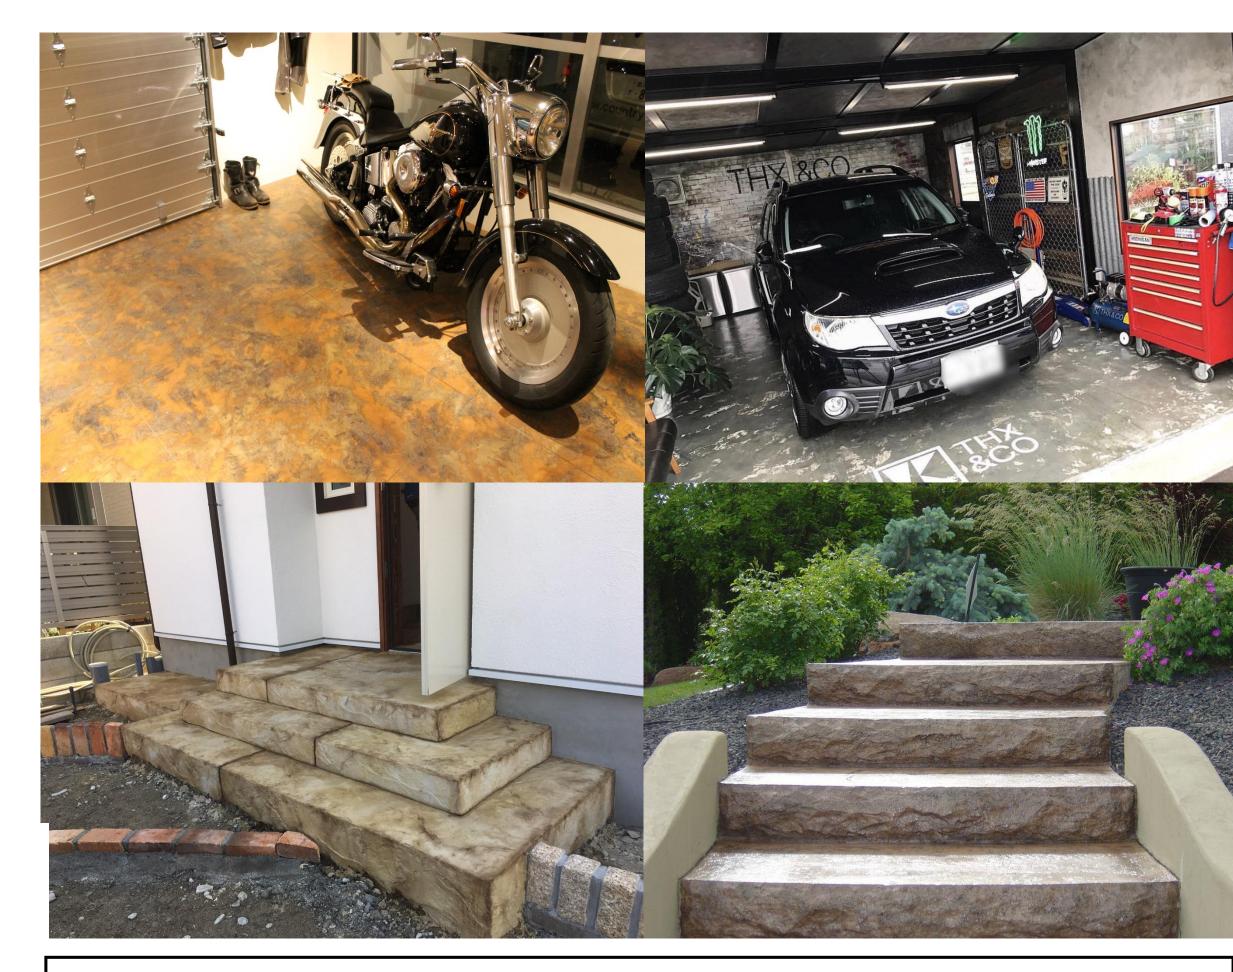

# CONCRETE

PRESENTED COUNTRY BASE

DICTIMED DICHTHU

- ▶ワンポイントでお家に付加価値を! →玄関ポーチ、洗面化粧台、キッチンの腰壁など
- ◆海外の風景・オシャレなお店の雰囲気を再現。 →お客様の感動を生み出す提案力を。
- ▶一歩差がつくテクニック! →現場の話と営業の話、両方お伝えします。

新しい技術で独自化を目指す皆様へ、 玄関ポーチなどで使える暖かみのある スタンプコンクリート「オーバーレイ」、 クレジットカード1枚分の薄い厚みで コンクリートのイメージを大幅に変える 「MPC」。人気建材2本立て! 正しい材料の使い方と施工方法を お伝えいたします。

【スケジュール】

**◆** MPC 通常パターン ステンシル、目地 木目仕上げ、積層風 壁面デモ

◆オーバーレイ スタンプ施工の基本 1日仕上げ (アンティークリリース) 2日仕上げ (コンクリートアース) など…

<u>※参加時に詳細スケジュールお渡しします。</u> ※乾き・作業の進捗によって、

スケジュールが前後する場合がございます。

場所:COUNTRY BASE

(金沢·駅西事務所)

定員:5社10名(目安)