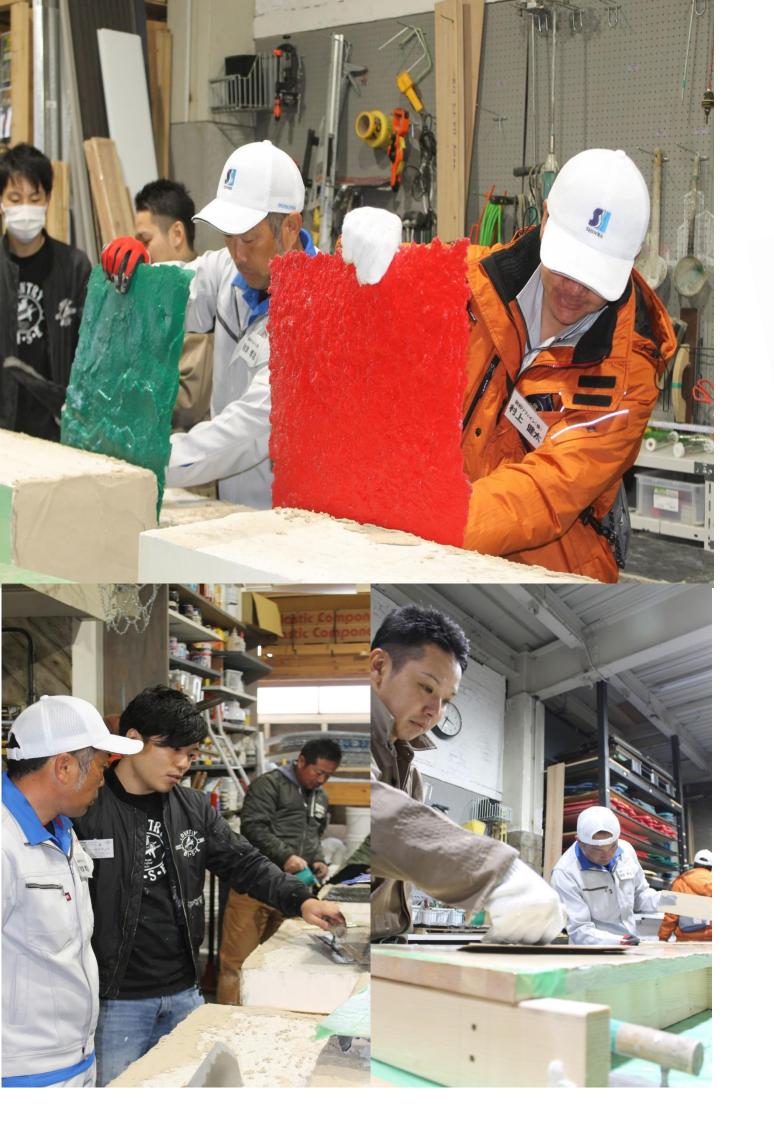

# CONCRETE

PRESENTED COUNTRY BASE

DICTIMED DICHTHU

- ▶ワンポイントでお家に付加価値を! →玄関ポーチ、洗面化粧台、キッチンの腰壁など
- ◆海外の風景・オシャレなお店の雰囲気を再現。 →お客様の感動を生み出す提案力を。
- ▶一歩差がつくテクニック! →現場の話と営業の話、両方お伝えします。

新しい技術で独自化を目指す皆様へ、 玄関ポーチなどで使える暖かみのある スタンプコンクリート「オーバーレイ」、 クレジットカード1枚分の薄い厚みで コンクリートのイメージを大幅に変える 「MPC」。人気建材2本立て! 正しい材料の使い方と施工方法を お伝えいたします。

【スケジュール】

**◆** MPC 通常パターン ステンシル、目地 木目仕上げ、積層風 壁面デモ

◆オーバーレイ スタンプ施工の基本 1日仕上げ (アンティークリリース) 2日仕上げ (コンクリートアース) など…

<u>※参加時に詳細スケジュールお渡しします。</u> ※乾き・作業の進捗によって、

スケジュールが前後する場合がございます。

場所:COUNTRY BASE

(金沢·駅西事務所)

定員:5社10名(目安)